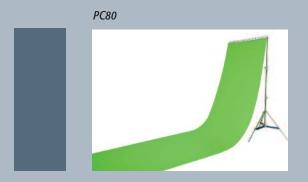

## **Portable Green Screens and Lighting Truss**

Pro Cyc's newest product is the **Portable Green Screen**. Available in widths of 80 inches (**PC80**) and 160 inches (**PC160**) and 24 feet in length, the portable green screen is the perfect solution for those who have limited time and/or space to set up a professional quality green screen studio. An entire unit can be set up in 30-60 min or less and can be easily transported between studios or for shooting on location. Each portable green screen comes with customized American Grip stands that