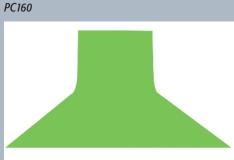

## **Portable Green Screens and Lighting Truss**

Pro Cyc's newest product is the **Portable Green Screen**. Available in widths of 80 inches (**PC80**) and 160 inches (**PC160**) and 24 feet in length, the portable green screen is the perfect solution for those who have limited time and/or space to set up a professional quality green screen studio. An entire unit can be set up in 30-60 min or less and can be easily transported between studios or for shooting on location. Each portable green screen comes with customized American Grip stands that