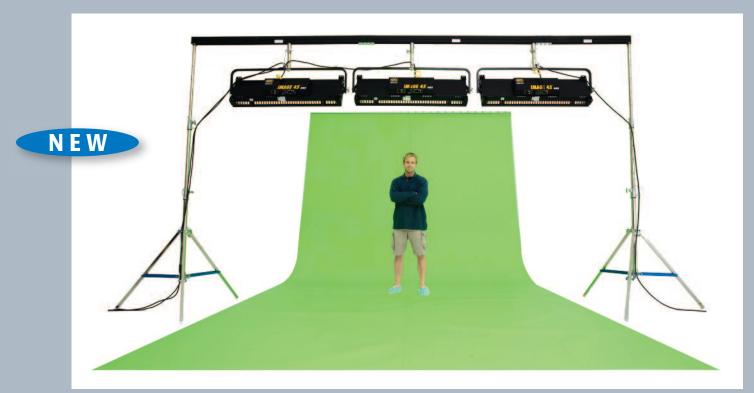

## **Introducing the Portable Green Screen**

PC160 portable green screen with LT200 lighting truss

## **Portable Green Screens and Lighting Truss**

Pro Cyc's newest product is the **Portable Green Screen**. Available in widths of 80 inches (**PC80**) and 160 inches (**PC160**) and 24 feet in length, the portable green screen is the perfect solution for those who have limited time and/or space to set up a professional quality green screen studio. An entire unit can be set up in 30-60 min or less and can be easily transported between studios or for shooting on location. Each portable green screen comes with customized American Grip stands that

adjust from 6-ft. up to nearly 11-ft. high. By utilizing our unique Pro Matte™ Virtual Green Studio Flooring as the background and floor, we are able to provide an entirely seamless, professional grade sweep that is light-weight, durable and can be easily cleaned and reused over and over.

Also available for use with the Portable Green Screens is our new Pro Cyc **Portable Lighting Truss** for hanging video lights to light your green screen (lights not included).

ProCyc.com sales@procyc.com 503-723-7448