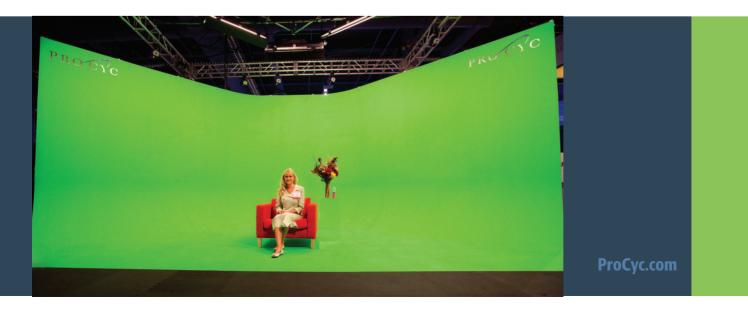

## **Pro Cyc Virtual Green™ Chroma Key Paint**

Pro Cyc's Virtual Green<sup>™</sup> Paint and Grey Bonding Primer create a flat (non-glossy), fluorescent, chroma key green painted surface. This system was formulated specifically for use on cycloramas in virtual reality production studios – and it is the best possible color match for Pro Cyc's Virtual Green<sup>™</sup> Pro Matte<sup>™</sup> Flooring.

What is more, Pro Cyc's brand new Virtual Green™ Chroma Key Paint and primer system was formulated specifically to work with Pro Matte™ Virtual Green™ studio flooring, giving users a complete chroma key studio solution.