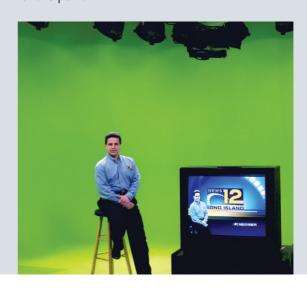

## Pro Matte<sup>™</sup> Virtual Green<sup>™</sup> Chroma Key Flooring

Pro Cyc's innovative Pro Matte<sup>™</sup> Virtual Green<sup>™</sup> chroma key studio flooring was rolled out at the 2004 NAB show in Las Vegas and became an extremely popular alternative to paint in green screen studios. Since that time we have improved Pro Matte<sup>™</sup> and it is now better than ever. Pro Matte<sup>™</sup> comes in 80 inch wide rolls and can be layered together in strips to cover any size studio floor. The durable chroma key surface can be cleaned with soapy water or a mild solution such as Fantastik<sup>®</sup> spray cleaner. There is never a need to repaint!

What is more, Pro Cyc's brand new Virtual Green™ Chroma Key Paint and primer system was formulated specifically to work with Pro Matte™ Virtual Green™ studio flooring, giving users a complete chroma key studio solution.