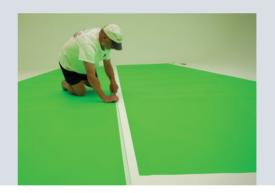

## Pro Matte<sup>™</sup> Virtual Green<sup>™</sup> Chroma Key Flooring

Pro Cyc's innovative Pro Matte<sup>™</sup> Virtual Green<sup>™</sup> chroma key studio flooring was rolled out at the 2004 NAB show in Las Vegas and became an extremely popular alternative to paint in green screen studios. Since that time we have improved Pro Matte<sup>™</sup> and it is now better than ever. Pro Matte<sup>™</sup> comes in 80 inch wide rolls and can be layered together in strips to cover any size studio floor. The durable chroma key surface can be cleaned with soapy water or a mild solution such as Fantastik<sup>®</sup> spray cleaner. There is never a need to repaint!

- Overlapping strips create a seamless appearance
- Rolls are 80" wide (2.032 meters) and any length

- Reusable, durable and easily cleaned
- Available in chroma key Virtual Green™
- Low reflectance
- No-residue double-face tape also available; sticks well to clean surfaces but will not leave a residue